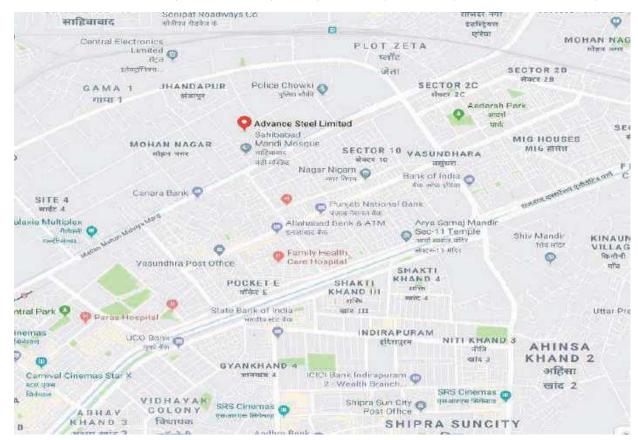

# **Advance Steel Tubes Limited**

CIN: L24231UP1978PLC004583

Reg. Off.: 45/3, Industrial Area, Site IV, Sahibabad, Ghaziabad, Uttar Pradesh -201020, India Corp. Off.: 81, Functional Industrial Estate, Patparganj, Delhi – 110092, India E-mail: info@advance.co.in & cs@advance.co.in | Website: www.advance.co.in | Tel.: 011-43041400

# **NOTICE**

(Pursuant to Section 101 of the Companies Act, 2013)

Dear Member,

Notice is hereby given that the Fiftieth (50<sup>th</sup>) Annual General Meeting (AGM) of the members of **Advance Steel Tubes Limited** (Company) will be held on Tuesday the 13<sup>th</sup> day of August, 2024 at 10:30 A.M. at the Registered Office of the Company situated at 45/3, Industrial Area, Site IV, Sahibabad, Ghaziabad, Uttar Pradesh – 201020, India to transact the following business: -